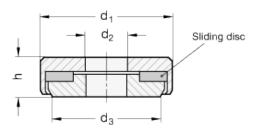

| Standard Elements | Main dimensions |                          |       | for screws | Weight      |    |
|-------------------|-----------------|--------------------------|-------|------------|-------------|----|
| Description       | d <sub>1</sub>  | d <sub>2 +0.2/+0.4</sub> | $d_3$ | h          | with thread | g  |
| GN 6342-20-6-ST   | 20              | 6                        | 16    | 6          | M 6         | 10 |
| GN 6342-26-8-ST   | 26              | 8                        | 22    | 7          | M 8         | 21 |
| GN 6342-28-10-ST  | 28              | 10                       | 24    | 8          | M 10        | 28 |
| GN 6342-32-12-ST  | 32              | 12                       | 28    | 9          | M 12        | 40 |